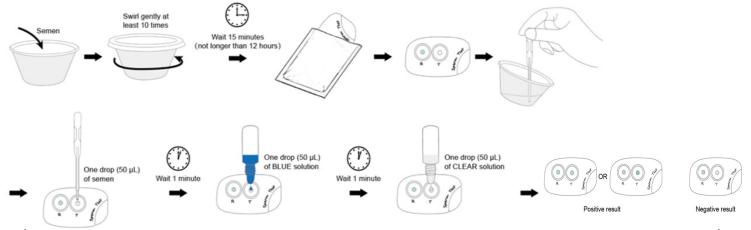

## **Male Fertility Sperm Test**

The Male Fertility Sperm Test is a rapid test of semen for sperm concentration. It will measure sperm either as above or below the cut-off of 15 million sperm cells per milliliter (mL). Two test results of less than 15 million cells/mL are an indicator of male infertility.

Health Canada licensed OTC product for self-testing

| Product Description       | Specimen | Catalog No.    | Format   | Cut-off Value<br>(mIU/mL) | Kit Size    |
|---------------------------|----------|----------------|----------|---------------------------|-------------|
| Male Fertility Sperm Test | Sperm    | GASPE-902a-OTC | Cassette | 15 M/mL                   | 2 Tests/Kit |

#### **Instructions:**

| Result   | Visual Indicator                                                                                    | Interpretation                                                |
|----------|-----------------------------------------------------------------------------------------------------|---------------------------------------------------------------|
| Positive | Blue color in Test well (T well) is <b>equally dark or darker</b> than the reference color (R well) | Sperm concentration is ≥ 15 million/ml                        |
| Negative | Blue color in Test well (T well) is <b>lighter</b> than the reference color (R well)                | Sperm concentration is ≤ 15 million/ml. Please consult doctor |