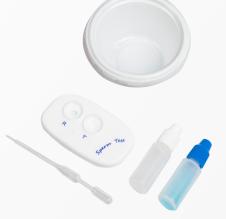

## **Male Fertility Sperm Test**

The Male Fertility Sperm Test is a rapid test of semen for sperm concentration. It will measure sperm either as above or below the cut-off of 15 million sperm cells per milliliter (mL). Two test results of less than 15 million cells/mL are an indicator of male infertility.

Health Canada licensed OTC product for self-testing

| Product Description       | Specimen | Catalog No.    | Format   | Cut-off Value<br>(mIU/mL) | Kit Size    |
|---------------------------|----------|----------------|----------|---------------------------|-------------|
| Male Fertility Sperm Test | Sperm    | GASPE-902a-OTC | Cassette | 15 M/mL                   | 2 Tests/Kit |