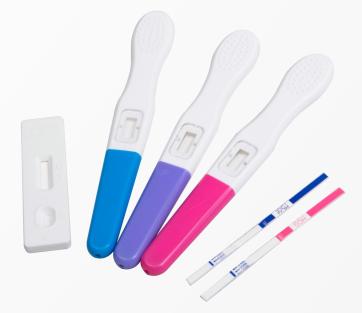

### hCG Pregnancy Test-Strip/Cassette/Midstream

The One Step Pregnancy Test is a rapid chromatographic immunoassay for the qualitative detection of human chorionic gonadotropin in urine or serum to aid in the early detection of pregnancy.

## hCG Pregnancy Test-Strip/Cassette/Midstream

| Product Description                                        | Specimen        | Catalog No.     | Format    | Cut-off<br>Value<br>(mIU/mL) | Kit Size               |
|------------------------------------------------------------|-----------------|-----------------|-----------|------------------------------|------------------------|
| One Step Pregnancy Test<br>Strip                           | Urine           | GAHCG-101a-OTC  | Strip     | 25 mIU/mL                    | 1/5/10/25<br>Tests/Kit |
| One Step Pregnancy Test<br>Strip                           | Urine           | GAHCG-101b-OTC  | Strip     | 10 mIU/mL                    | 1/5/10/25<br>Tests/Kit |
| One Step Pregnancy Test<br>Cassette                        | Urine           | GAHCG-102a      | Cassette  | 25 mIU/mL                    | 1/5/10/25<br>Tests/Kit |
| One Step Pregnancy Test<br>Cassette                        | Urine           | GAHCG-102b      | Cassette  | 10 mIU/mL                    | 1/5/10/25<br>Tests/Kit |
| One Step Pregnancy Test<br>Midstream                       | Urine           | GAHCG-103a      | Midstream | 25 mIU/mL                    | 1/2 Tests/Kit          |
| One Step Pregnancy Test<br>Midstream                       | Urine           | GAHCG-103b      | Midstream | 10 mIU/mL                    | 1/2 Tests/Kit          |
| One Step Pregnancy Test<br>Cassette                        | Urine/<br>Serum | GAHCG-202a      | Cassette  | 25 mIU/mL                    | 25 Tests/Kit           |
| hCG Early Detection Preg-<br>nancy Test<br>(Non-Fiber Tip) | Urine           | GAHCG-103m-H1/2 | Midstream | 10 mlU/mL                    | 1/2 Test/Kit           |
| Early Result Pregnancy<br>Test (Fiber Tip)                 | Urine           | GAHCG-103m-0TC  | Midstream | 10 mIU/mL                    | 1/2/5 Test/Kit         |