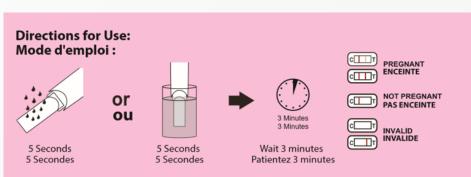

### hCG Pregnancy Test-Strip/Cassette/Midstream

The One Step Pregnancy Test is a rapid chromatographic immunoassay for the qualitative detection of human chorionic gonadotropin in urine or serum to aid in the early detection of pregnancy.

Early result midstream test as early as 5 days before expected period (6 days before your missed period).

Fiber tip pregnancy test midstream available.

#### **FEATURES**

- Accuracy > 99%
- Simple sample collection and test procedure
- Easy interpretation

#### **SPECIFICATIONS**

- Shelf life: 36 months (applies to hCG, LH strips, and midstream)
- Storage: 2-30°C
- Time to results: 3 minutes
   (As soon as 1 minute for positive results)